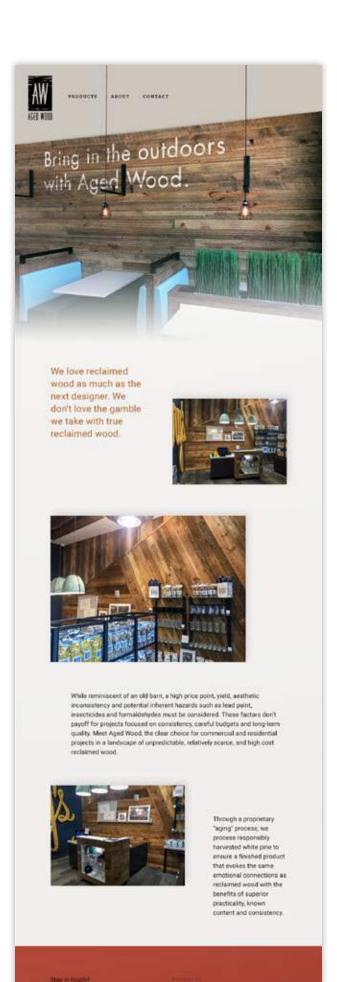

# **Aged Wood—Website Design**

A small, responsive website was needed for CHi's Aged Wood brand. I designed the website to highlight the product's beautiful texture and color washes.