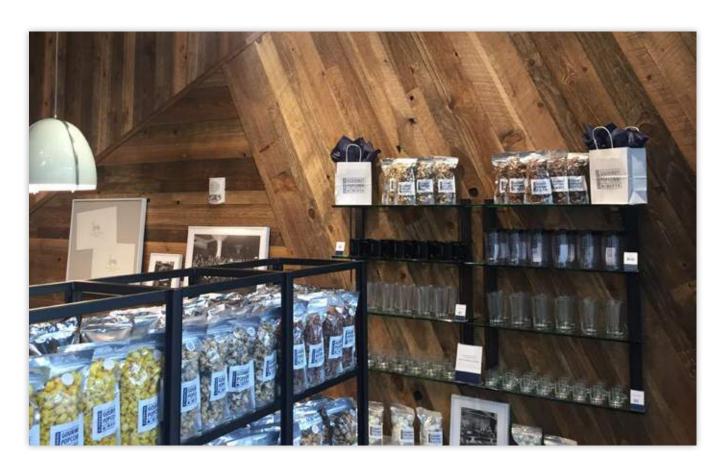

A cost effective and easy solution for popcorn and other snack packaging was required for the small gift shop. Readily available stand-up barrier pouches are used alongside pre-printed roll labels and in-house printable ingredient and flavor labels.

# Sperry's Gourmet Popcorn & Gifts—Merchandise

Alongside the in-house graphics team, I designed a range of gifts and merchandise for the gift shop. Particularly, I worked on items like postcards, mugs, drink koozies, and apparel.