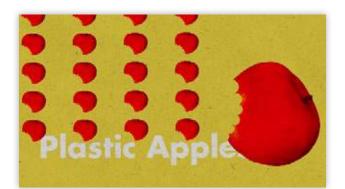

**Brother Adams—Plastic Apples Music Video** 

For Brother Adams' music video for *Plastic Apples*, I took on various tasks including direction, cinematography, title sequence design, video editing, and color grading.