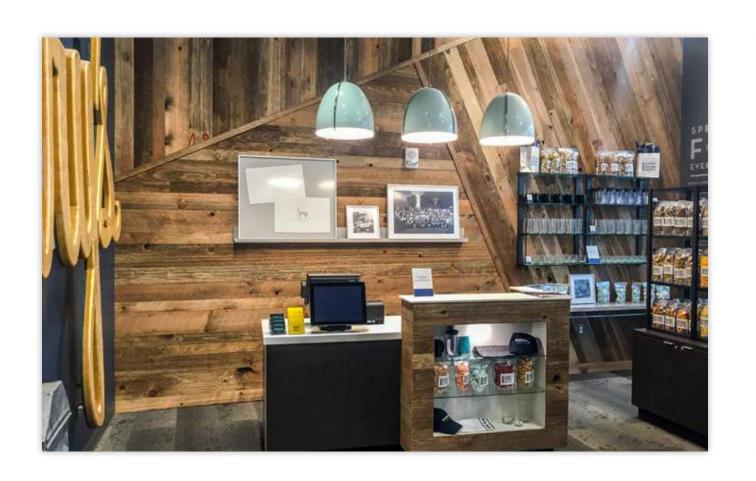

# Sperry's Gourmet Popcorn & Gifts—Logo

Located on the first floor of the original Port Huron Sperry's Moviehouse is a popcorn and gift shop. I designed a logo to work well on the popcorn, snack, and merchandise packaging and tie in with the overall Sperry's Moviehouse brand.

A cost effective and easy solution for popcorn and other snack packaging was required for the small gift shop. Readily available stand-up barrier pouches are used alongside pre-printed roll labels and in-house printable ingredient and flavor labels.