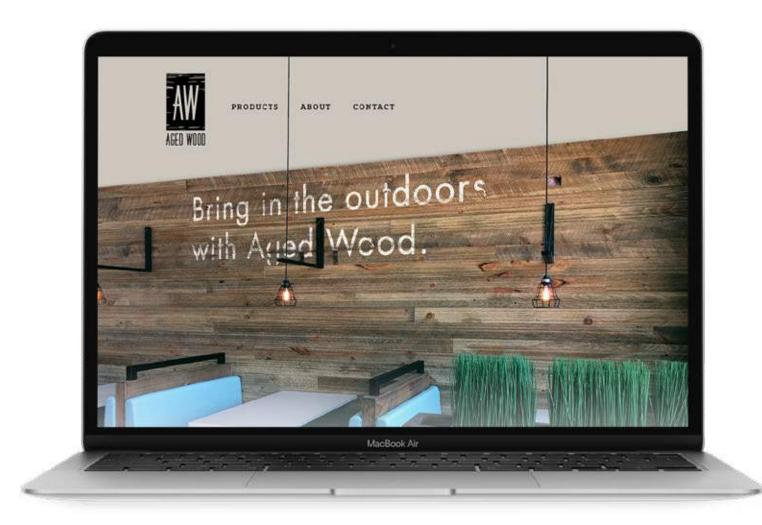

# **Aged Wood—Website Design**

A small, responsive website was needed for CHi's Aged Wood brand. I designed the website to highlight the product's beautiful texture and color washes.