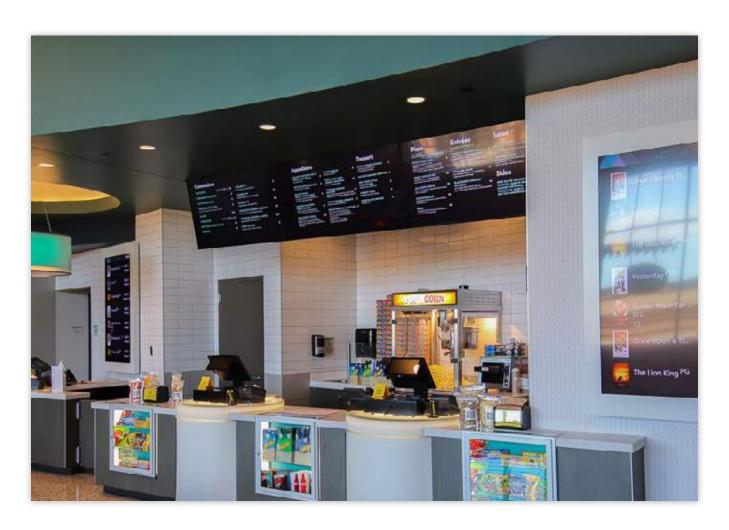

# Sperry's Moviehouse—Digital Concessions Signage

I designed and managed digital signage, both static and dynamic, for Sperry's Moviehouse concessions as well as for specific theater events.