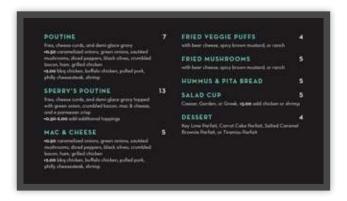

# 2nd Floor Dinnerhouse—Print Menus

I did copywriting, prototyping, design, layout, and set the overall design direction for a range of food, drink, and specials menus.

### Appetizers

French Fries 4

Sweet Potato Waffle Fries

Jalapeno Corn Bites

F: 114 1

Fried Mush

fries, cheese curds, and demi-glace gravy

•0.5 caramelized onions, green onions, sautéed mushroc

crumbled bacon, diced peppers, black olives, ham

•2 bbq chicken, buffalo chicken, pulled pork,

Sperry's Splatter 15

opcorn shrimp, chicken tenders, fried mushro

Hummus & Pita Bread

Soup

Potato Broccoli Bacon Cheese 3/5

Soup du Jour 3/

Cup or bowl

Caesar, Garden, or Greek 9

Sandwiches & Burgers

Burger + Fries

+0.5 caramelized onions, sautéed mushrooms

Slidave a Erice S

3 sliders: Burger, BBQ Chicken, Pulled Po

Mini Hot Dogs + Fries 6

Maria Ciri - Sala

Bacon Spinach Tomat

Vennie Pesto 6

Sides

Caesar, Garden, or Greek Salad 5

Broccoli 4

Cilantro Glazed Carrots 4

Mac & Cheese

well by

nashed Parmesan Potatoes

French Frie

Sweet Potato Waffle Fries

### Entrops

Fish & Chips

Chicken Tenders + Fr

4 chicken tenders

Popcorn Shrimp + Fries

Blackened Salmon

Grilled Chicken Breast 14

with 2 sides of your choice

0 1 11 01 1

10 oz, topped with demi-glace gravy, caramelized

Rice Bow

wild rice blend, sautéed mushrooms, broccoli, carrots, diced peppers, and green onion drizzled with pineapple cilantro gl +6 chicken or shrimp +8 blackened salmon

### Dessert

Layered Carrot Cake 5

Cherry Key Lime Bombe 5

Brownie with Salted

Tiramisu 5

Lime Chicken Nachos 9

Sperry's Poutine 13 fries, cheese curds, and demi-glace gravy topped with 9

Pizza 7 / 12 / 17

8", 12", or 16" with cheese and 1 \$0.5 item

+0.5 pepperoni, caramelized onions, sautéed mushrooms, crum
have a para ground best grilled chicken diced peppers, black

+2 pulled pork, bbq chicken, buffalo chicken, philly cheese:

Mac & Chee

+0.5 caramelized onions, green onions, sautéed mushrooms, crumbled bacon, diced peppers, black olives, ham, grilled chicl +2 bbq chicken, buffalo chicken, pulled pork, philly cheesesteak, shrimp

### Sunday Special

Fettuccine Alfredo 9

Alfredo Pizza 7 / 12 / 17

8", 12", or 16" with alfredo sau

 o.5 caramelized onions, green onions, sautéed mushrooms, crumbled bacon, diced peppers, bl

+2 bbq chicken, buffalo chicke

Crème Brulee 5