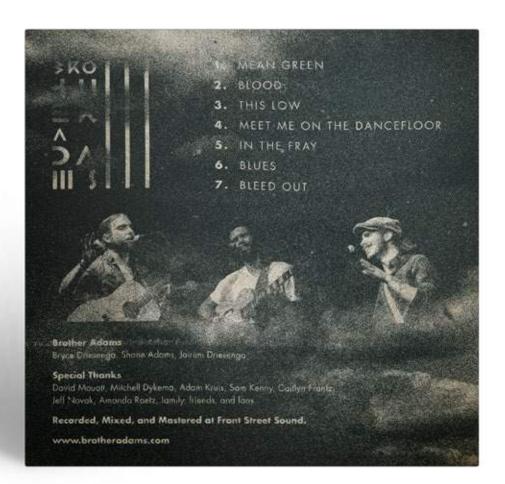

# **Brother Adams—Blood Album Art**

For my band's second album, the art was designed to convey the album's lyrical themes of greed, inner turmoil, and self-determination, with creative input from my brother, our bass player.