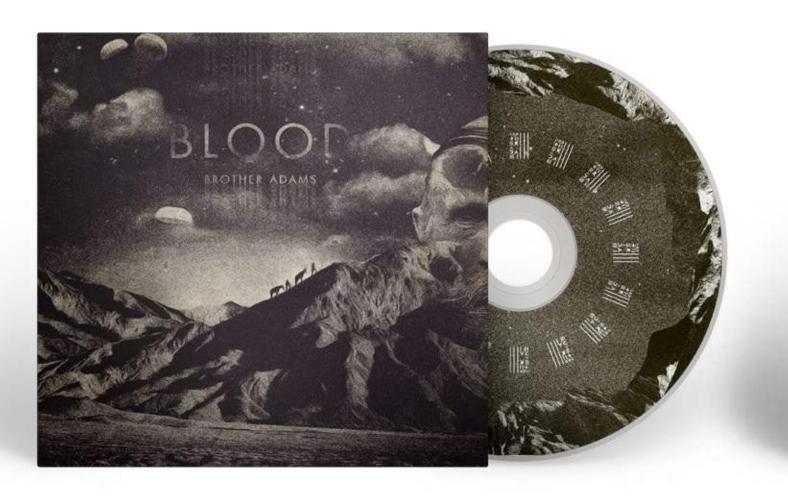

# **Brother Adams—Blood Album Art**

For my band's second album, the art was designed to convey the album's lyrical themes of greed, inner turmoil, and self-determination, with creative input from my brother, our bass player.