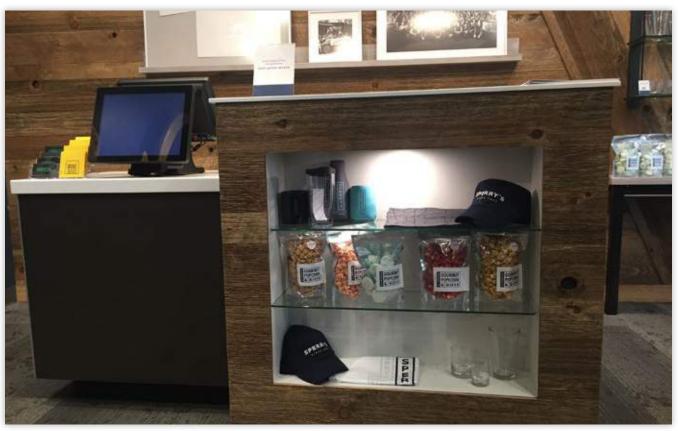

# Sperry's Gourmet Popcorn & Gifts—Logo

Located on the first floor of the original Port Huron Sperry's Moviehouse is a popcorn and gift shop. I designed a logo to work well on the popcorn, snack, and merchandise packaging and tie in with the overall Sperry's Moviehouse brand.

A cost effective and easy solution for popcorn and other snack packaging was required for the small gift shop. Readily available stand-up barrier pouches are used alongside pre-printed roll labels and in-house printable ingredient and flavor labels.

# Sperry's Gourmet Popcorn & Gifts—Merchandise

Alongside the in-house graphics team, I designed a range of gifts and merchandise for the gift shop. Particularly, I worked on items like postcards, mugs, drink koozies, and apparel.