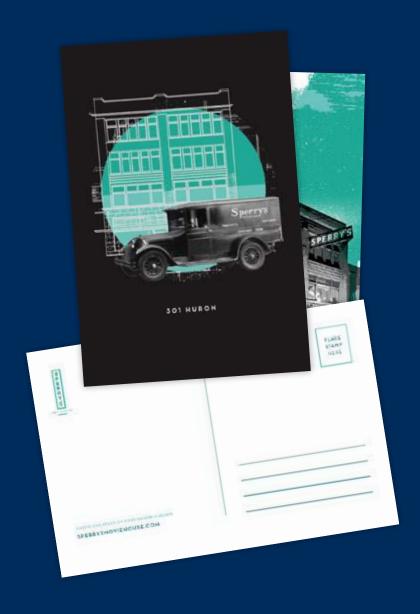

# Sperry's Gourmet Popcorn & Gifts—Merchandise

Alongside the in-house graphics team, I designed a range of gifts and merchandise for the gift shop. Particularly, I worked on items like postcards, mugs, drink koozies, and apparel.