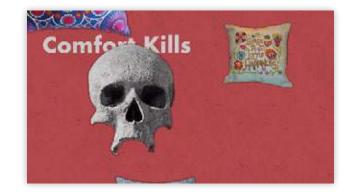

# **Brother Adams—Blood Album Art**

For my band's second album, the art was designed to convey the album's lyrical themes of greed, inner turmoil, and self-determination, with creative input from my brother, our bass player.