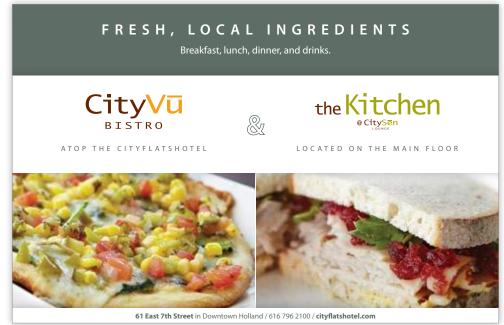

# CityFlatsHotel—the Parlour Bridal Menu

A cost-effective menu was needed for CityFlatsHotel's could be easily printed by the in-house design team on

CityFlatsHotel—the Kitchen Restaurant Menu

With an ever evolving menu, the Kitchen @ CitySen Lounge required a menu design that could keep up. The solution I designed includes a pre-printed cover, a thick menu backer, and easily printable internal pages all held together by a thick rubber band.