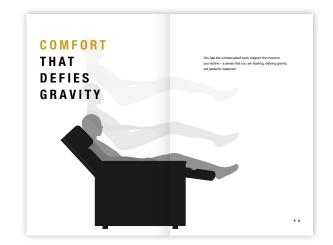

# First Class Seating—Bliss Lounger Booklet

I designed a small booklet to highlight the available options and differences within First Class Seating's Bliss Lounger line of luxury theater seating.

# First Class Seating—Bliss Brochure Booklet

A small brochure booklet was needed for sales representatives to hand out at trade shows and to prospective customers. The booklet highlights product information and features, as well as the design process and benefits over competitor offerings.