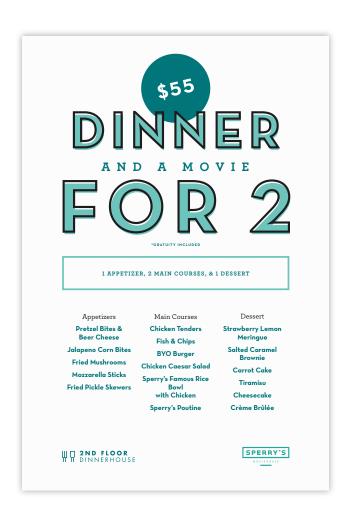

# 2nd Floor Dinnerhouse—Print Menus

I did copywriting, prototyping, design, layout, and set the overall design direction for a range of food, drink, and specials menus.