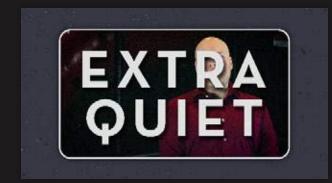

# Sperry's Moviehouse—Playhouse Pre-Show PSA's

The Playhouse theater, a child and family theater with a playground built-in, was having problems with noisy patrons during the movie. I wrote scripts, directed, filmed, edited, and created motion graphics for the informational PSA's.