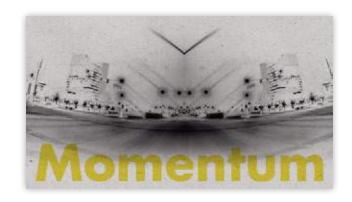

## **Brother Adams—Chatter Album Art**

For my band's third album, the art is meant to evoke the eclectic nature of the music, which tells the story of the band from track to track. The design reflects creative input from my brother, our bass player.