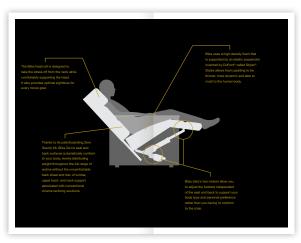

# First Class Seating—Bliss Lounger Booklet

I designed a small booklet to highlight the available options and differences within First Class Seating's Bliss Lounger line of luxury theater seating.

# First Class Seating—Bliss Brochure Booklet

A small brochure booklet was needed for sales representatives to hand out at trade shows and to prospective customers. The booklet highlights product information and features, as well as the design process and benefits over competitor offerings.