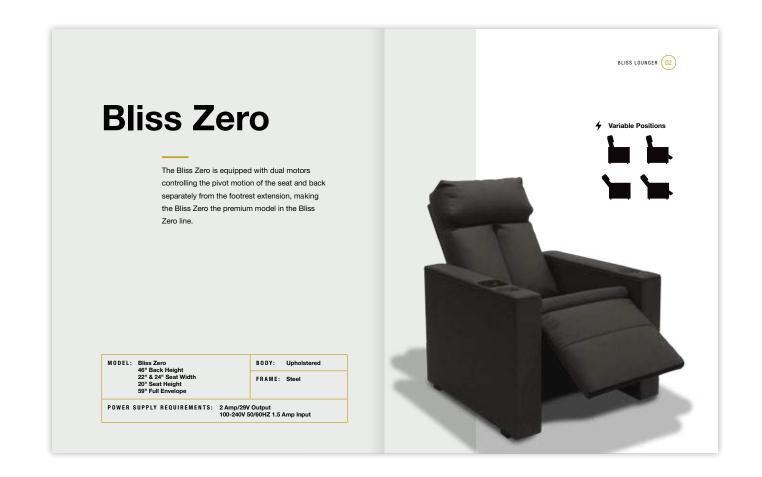

# First Class Seating—Bliss Lounger Booklet

I designed a small booklet to highlight the available options and differences within First Class Seating's Bliss Lounger line of luxury theater seating.

# First Class Seating—Bliss Brochure Booklet

A small brochure booklet was needed for sales representatives to hand out at trade shows and to prospective customers. The booklet highlights product information and features, as well as the design process and benefits over competitor offerings.