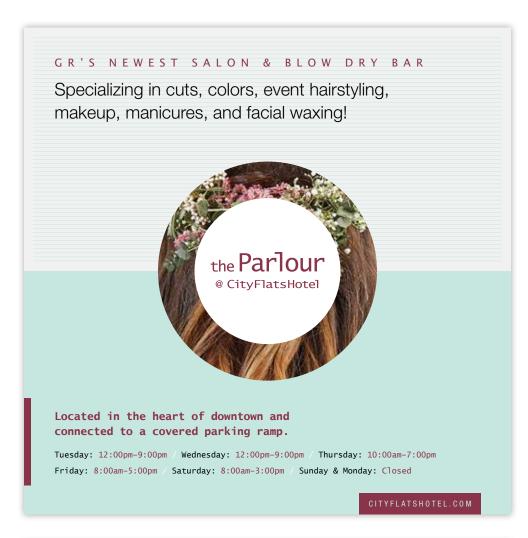

# **CityFlatsHotel—Print Advertisements**

Alongside other CityFlatsHotel property communications, I also set the general design direction for the Parlour @ CityFlatsHotel, a blow dry bar and full service salon.

PARLOUR HOURS Tuesday: 12:00pm-9:00pm Wednesday: 12:00pm-9:00pm Thursday: 10:00am-7:00pm Friday: 8:00am-5:00pm Saturday: 8:00am-3:00pm Sunday & Monday: Closed Appointments outside of specified hours will be accepted on an individual basis