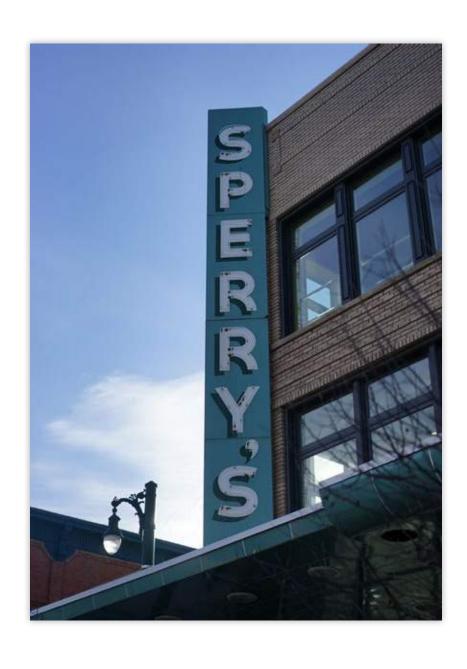

# Sperry's Moviehouse—Logo

Due to the importance of the former Sperry's Department Store to Port Huron's local population and to call back to the rich history of the building, I designed the primary logo as a modern take on the well-recognized Sperry's building corner sign.