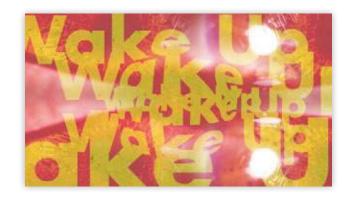

## **Brother Adams—Chatter Album Art**

For my band's third album, the art is meant to evoke the eclectic nature of the music, which tells the story of the band from track to track. The design reflects creative input from my brother, our bass player.