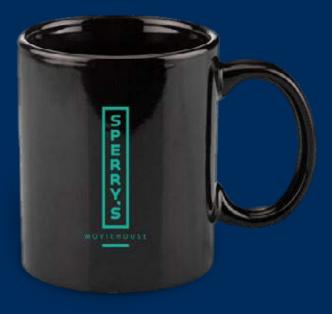

# Sperry's Gourmet Popcorn & Gifts—Merchandise

Alongside the in-house graphics team, I designed a range of gifts and merchandise for the gift shop. Particularly, I worked on items like postcards, mugs, drink koozies, and apparel.