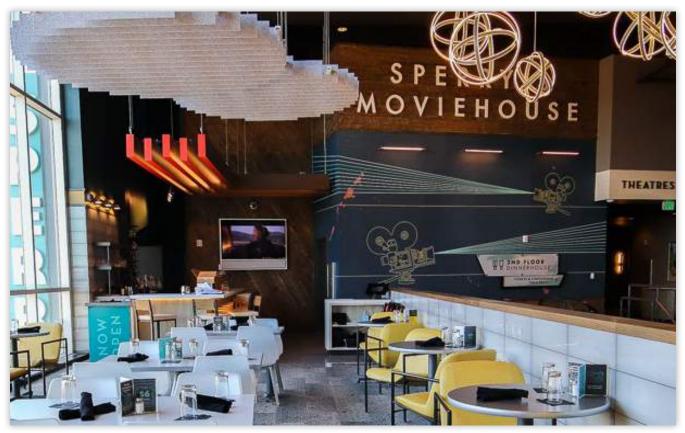

# Sperry's Moviehouse

Sperry's Moviehouse opened in 2016 as a boutique 12 theater cinema in the location of the former Sperry's Department Store in Port Huron, MI. Within six months, the theater claimed the #1 market share spot in the county. A 2nd location was opened in Holland, MI in 2019.

I lead the overall visual direction and worked on branding, wayfinding, ads, interior graphics, pre-show advertisements, signage, and more.

MOVIEHOUSE

SPERRY'S MOVIEHOUSE