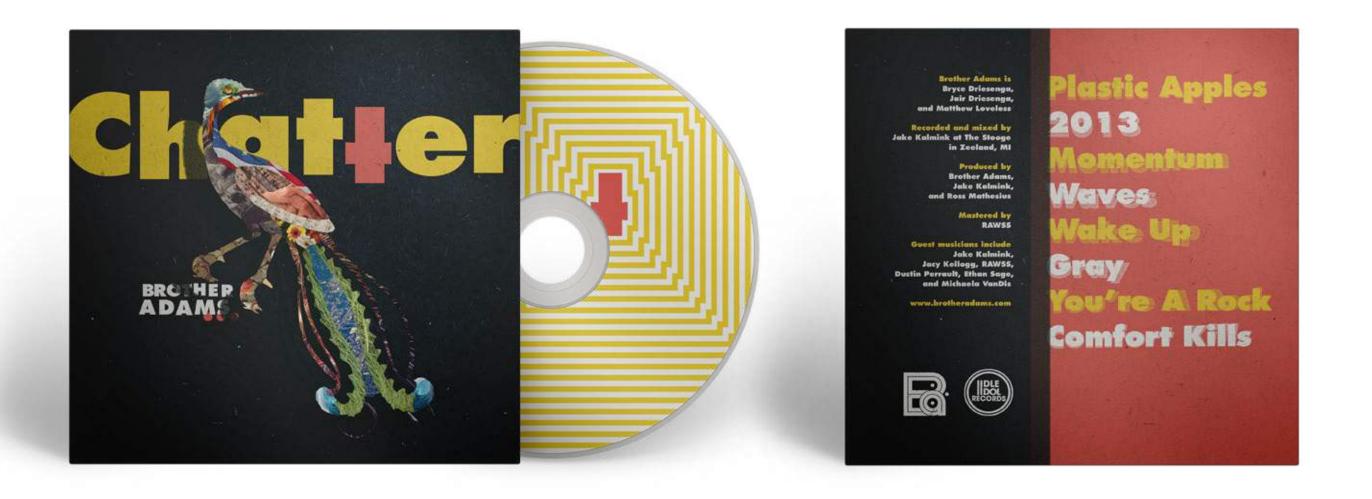

## **Brother Adams—Chatter Album Art**

For my band's third album, the art is meant to evoke the eclectic nature of the music, which tells the story of the band from track to track. The design reflects creative input from my brother, our bass player.