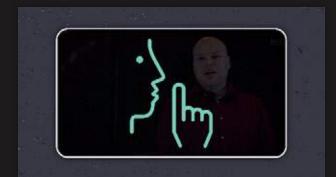

# Sperry's Moviehouse—Playhouse Pre-Show PSA's

The Playhouse theater, a child and family theater with a playground built-in, was having problems with noisy patrons during the movie. I wrote scripts, directed, filmed, edited, and created motion graphics for the informational PSA's.