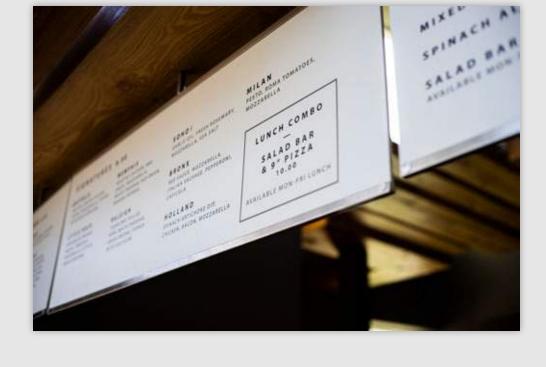

# CityFlatsHotel—the Kitchen Signage

Working with the interior design team to create an adaptable solution, I designed the Kitchen's signage to be printed on professional looking, yet affordable Sintra material that could be swapped out as needed.