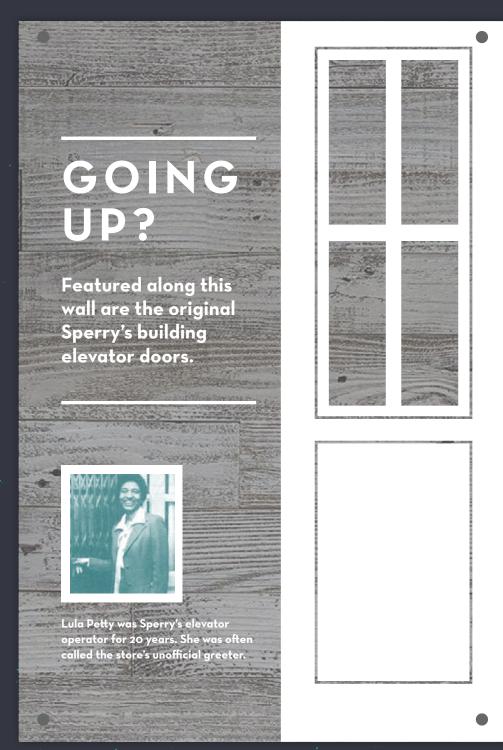

# Sperry's Moviehouse—Logo

Due to the importance of the former Sperry's Department Store to Port Huron's local population and to call back to the rich history of the building, I designed the primary logo as a modern take on the well-recognized Sperry's building corner sign.