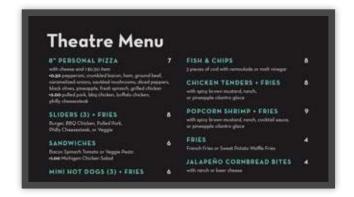

# Sperry's Moviehouse—Digital Concessions Signage

I designed and managed digital signage, both static and dynamic, for Sperry's Moviehouse concessions as well as for specific theater events.