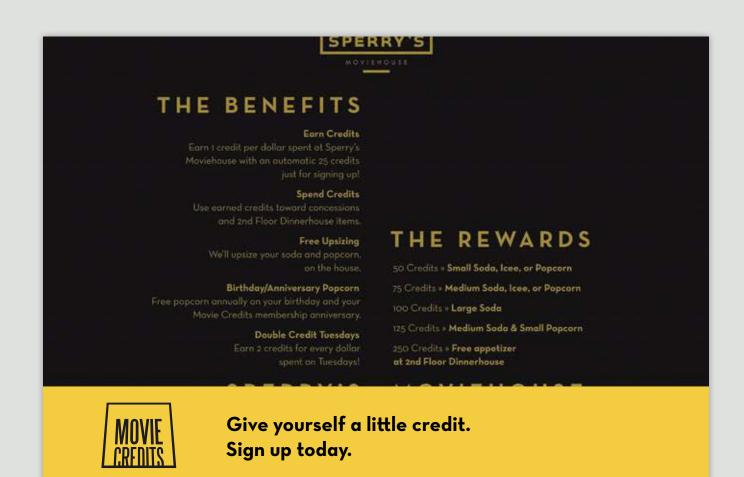

# **Sperry's Moviehouse—Movie Credits**

To ensure theatergoers would not miss the loyalty rewards program, I created program-specific branding with a standout color scheme, taking inspiration from movie closing credits. I designed handouts, posters, and social media graphics.

**Our Movie Credits** program is your ticket to free upsizing on popcorn and soda, not to mention rewards for your birthday and membership anniversary!

### THE BENEFITS

### Earn Credits

Earn 1 credit per dollar spent at Sperry's Moviehouse with an automatic 25 credits just for signing up!

### **Spend Credits**

Use earned credits toward concessions and 2nd Floor Dinnerhouse items.

### Free Upsizing

We'll upsize your soda and popcorn, on the house.

### Birthday/Anniversary Popcorn

Free popcorn annually on your birthday and your Movie Credits membership anniversary.

### **Double Credit Tuesdays**

Earn 2 credits for every dollar spent on Tuesdays!

### THE REWARDS

50 Credits » Small Soda, Icee, or Popcorn

100 Credits » Large Soda

75 Credits » Medium Soda, Icee, or Popcorn

125 Credits » Medium Soda & Small Popcorn

250 Credits » Free appetizer at 2nd Floor Dinnerhouse