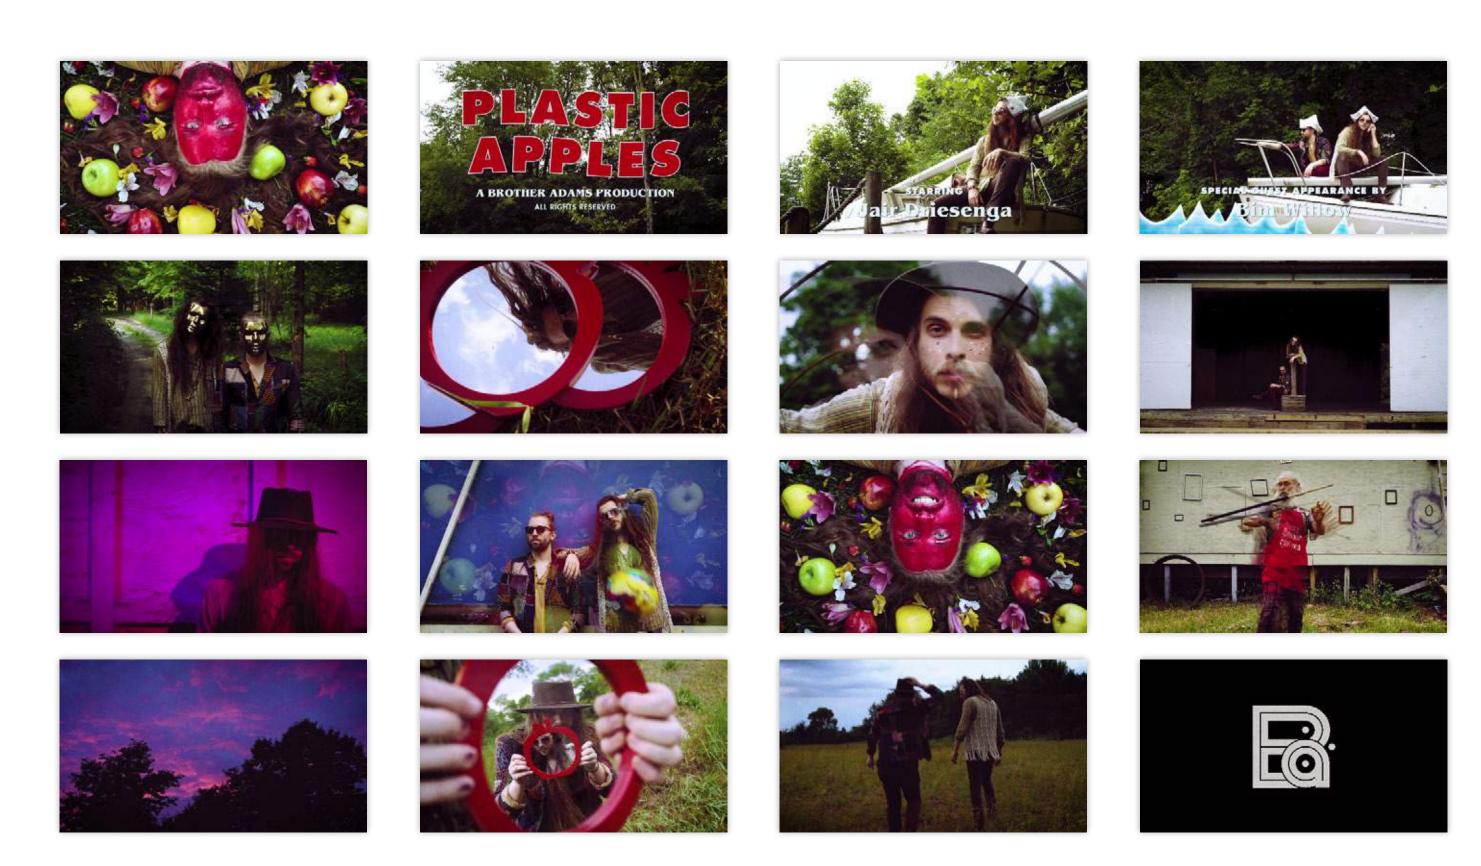

**Brother Adams—Plastic Apples Music Video** 

For Brother Adams' music video for *Plastic Apples*, I took on various tasks including direction, cinematography, title sequence design, video editing, and color grading.