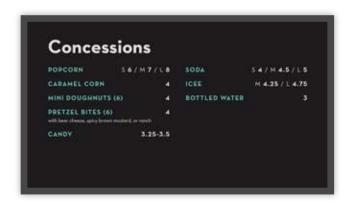

# Sperry's Moviehouse—Digital Concessions Signage

I designed and managed digital signage, both static and dynamic, for Sperry's Moviehouse concessions as well as for specific theater events.