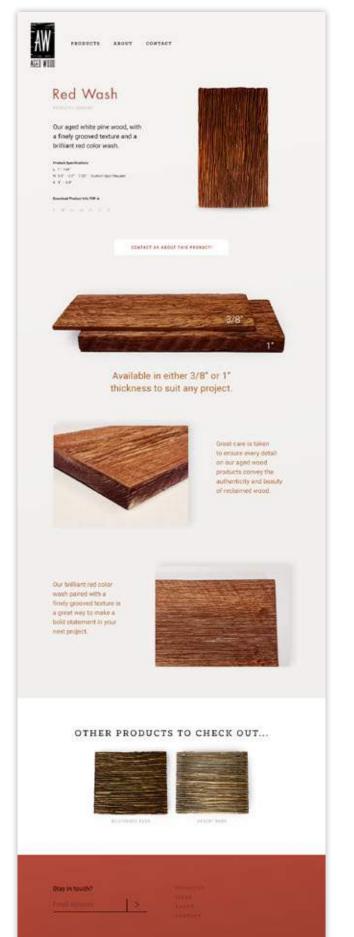

# **Aged Wood—Website Design**

A small, responsive website was needed for CHi's Aged Wood brand. I designed the website to highlight the product's beautiful texture and color washes.