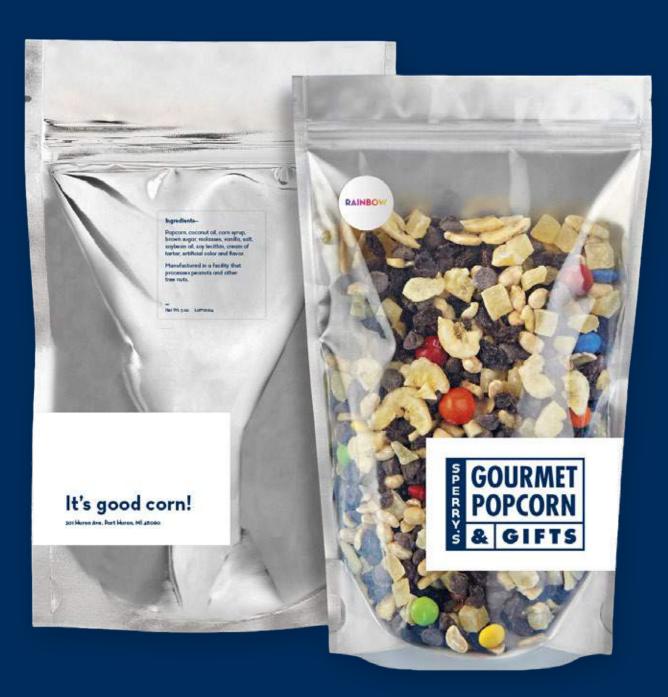

# Sperry's Gourmet Popcorn & Gifts—Logo

Located on the first floor of the original Port Huron Sperry's Moviehouse is a popcorn and gift shop. I designed a logo to work well on the popcorn, snack, and merchandise packaging and tie in with the overall Sperry's Moviehouse brand.

A cost effective and easy solution for popcorn and other snack packaging was required for the small gift shop. Readily available stand-up barrier pouches are used alongside pre-printed roll labels and in-house printable ingredient and flavor labels.

# Sperry's Gourmet Popcorn & Gifts—Merchandise

Alongside the in-house graphics team, I designed a range of gifts and merchandise for the gift shop. Particularly, I worked on items like postcards, mugs, drink koozies, and apparel.