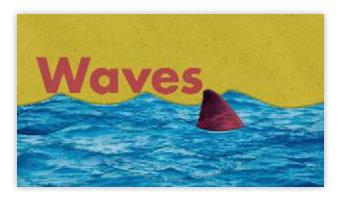

# **Brother Adams—Blood Album Art**

For my band's second album, the art was designed to convey the album's lyrical themes of greed, inner turmoil, and self-determination, with creative input from my brother, our bass player.