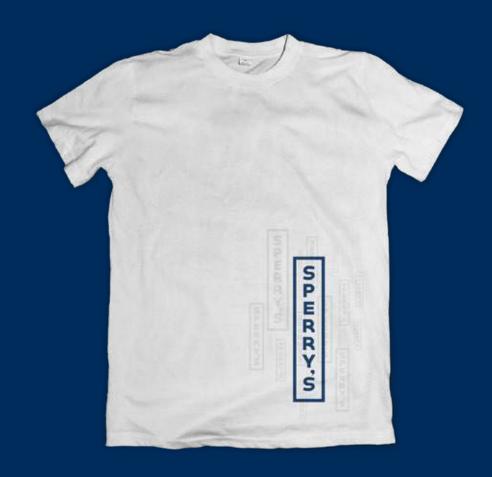

# Sperry's Gourmet Popcorn & Gifts—Merchandise

Alongside the in-house graphics team, I designed a range of gifts and merchandise for the gift shop. Particularly, I worked on items like postcards, mugs, drink koozies, and apparel.