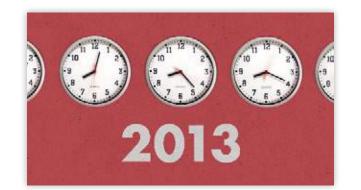

### **Brother Adams—Chatter Album Teaser Video**

To promote Brother Adams' third album, I created motion graphics and edited a video incorporating snippets of each track with thematically appropriate graphics/video for each.