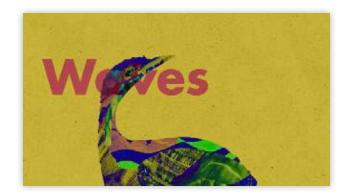

# **Brother Adams—Blood Album Art**

For my band's second album, the art was designed to convey the album's lyrical themes of greed, inner turmoil, and self-determination, with creative input from my brother, our bass player.