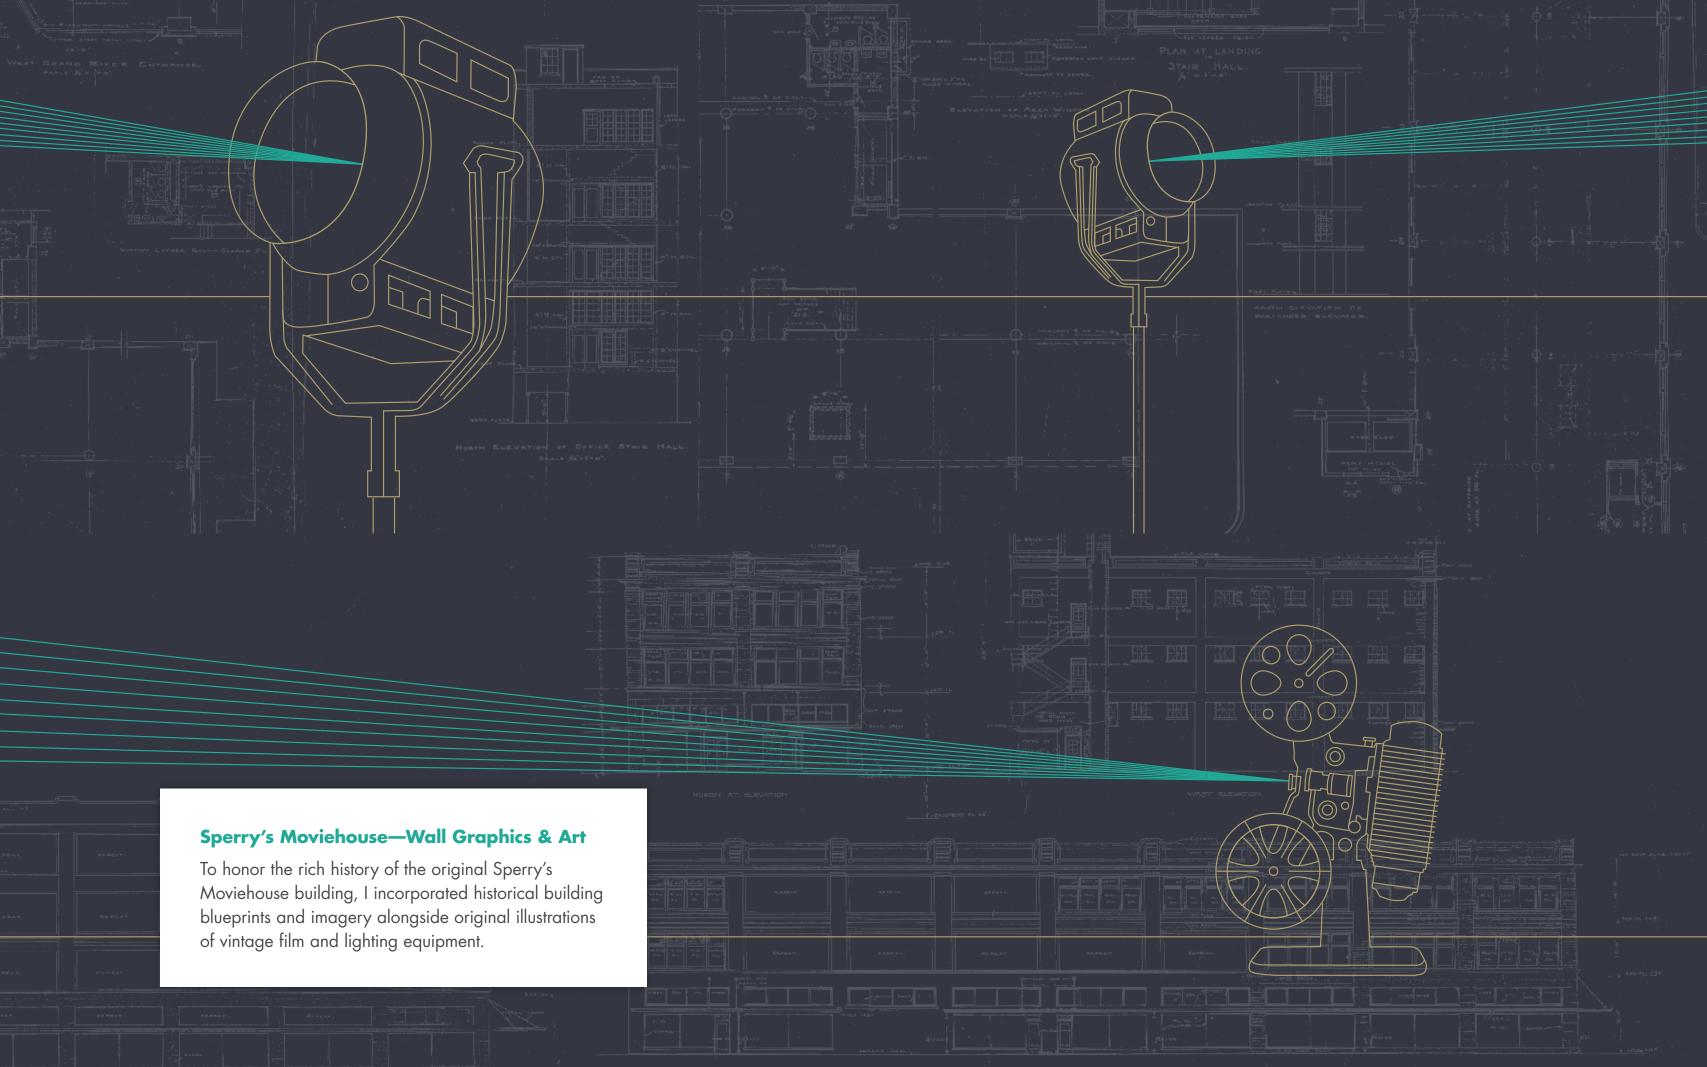

# Sperry's Moviehouse—Logo

Due to the importance of the former Sperry's Department Store to Port Huron's local population and to call back to the rich history of the building, I designed the primary logo as a modern take on the well-recognized Sperry's building corner sign.