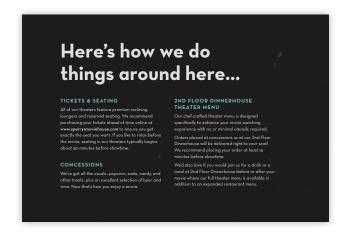

# Sperry's Moviehouse—Digital Concessions Signage

I designed and managed digital signage, both static and dynamic, for Sperry's Moviehouse concessions as well as for specific theater events.