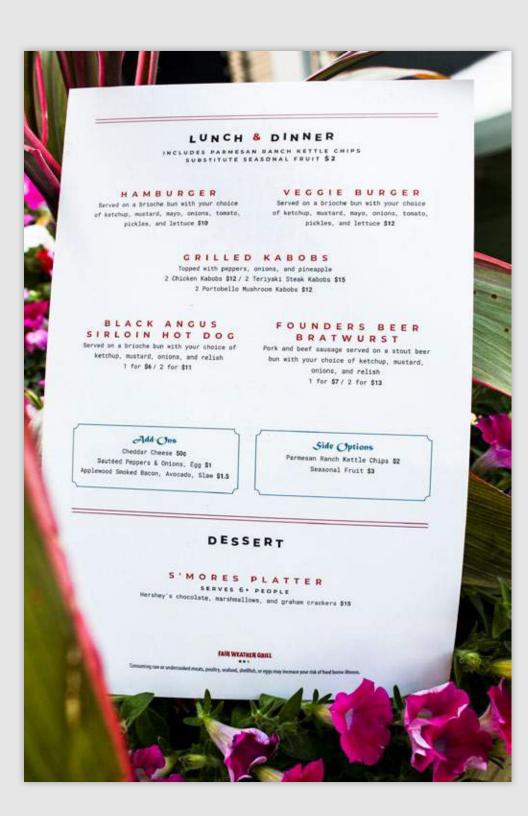

# Fair Weather Grill—Print Menus

Considering the playful and warm vibe of the restaurant, I designed the printed food and beverage menus to match.