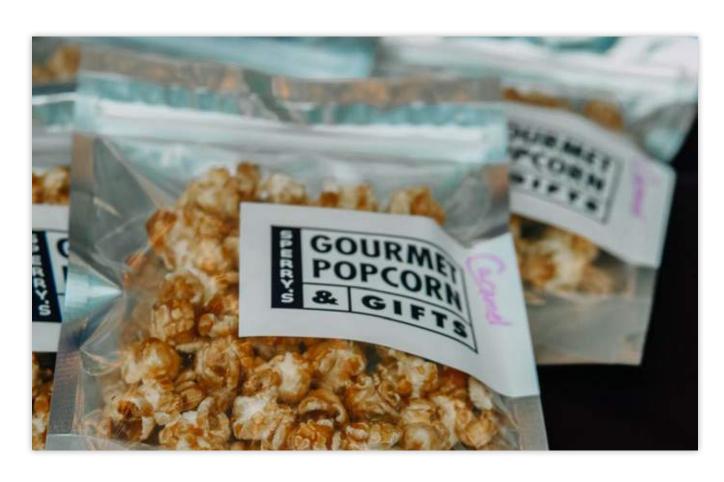

# Sperry's Gourmet Popcorn & Gifts—Logo

Located on the first floor of the original Port Huron Sperry's Moviehouse is a popcorn and gift shop. I designed a logo to work well on the popcorn, snack, and merchandise packaging and tie in with the overall Sperry's Moviehouse brand.

A cost effective and easy solution for popcorn and other snack packaging was required for the small gift shop. Readily available stand-up barrier pouches are used alongside pre-printed roll labels and in-house printable ingredient and flavor labels.